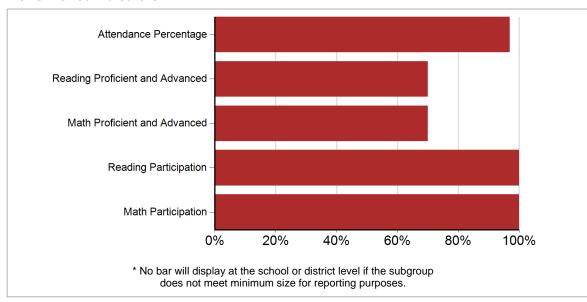

#### Student Achievement: Reading Proficient and Advanced Percentage

#### **Student Achievement: Reading Participation Percentage**

#### Student Achievement: Math Proficient and Advanced Percentage

Report Generated: 7/29/2013 5 of 19

#### **Student Achievement: Math Participation Percentage**

#### **Attendance**

Report Generated: 7/29/2013 7 of 19