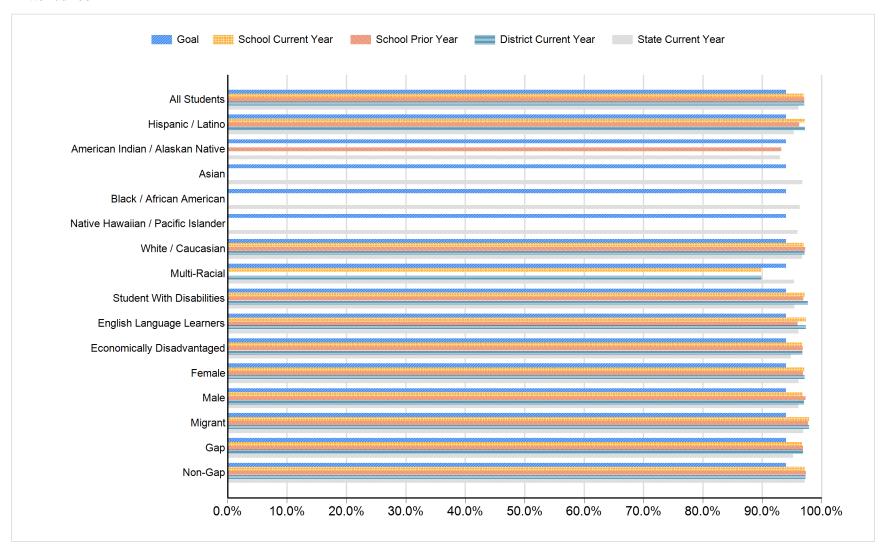

by Highly Qualified Teachers 100.00% Percent of Classes not taught by Highly Qualified Teachers 0.00% It has been determined that South Dakota does not offer an Emergency or Provisional License. This information is therefore not being reported. **Teachers** 12.66 **Degrees Earned Average Years of Experience** 17 **Percent with Advanced Degrees** 0.00% Bachelors Doctorate Masters Specialist

#### **Student Population**



Report Generated: 7/29/2013 2 of 19



#### Student Achievement: Reading Proficient and Advanced Percentage





#### **Student Achievement: Reading Participation Percentage**





#### Student Achievement: Math Proficient and Advanced Percentage



Report Generated: 7/29/2013 5 of 19



#### **Student Achievement: Math Participation Percentage**





#### **Attendance**



Report Generated: 7/29/2013 7 of 19



#### All Assessed: Reading All Grades



<sup>\*</sup> No bar will display at the school or district level if the subgroup does not meet minimum size for reporting purposes.

Report Generated: 7/29/2013 8 of 19



#### All Assessed: Reading Grade 03



<sup>\*</sup> No bar will display at the school or district level if the subgroup does not meet minimum size for reporting purposes.

Report Generated: 7/29/2013 9 of 19



#### All Assessed: Reading Grade 04



<sup>\*</sup> No bar will display at the school or district level if the subgroup does not meet minimum size for reporting purposes.

Report Generated: 7/29/2013 10 of 19



#### All Assessed: Reading Grade 05



<sup>\*</sup> No bar will display at the school or district level if the subgroup