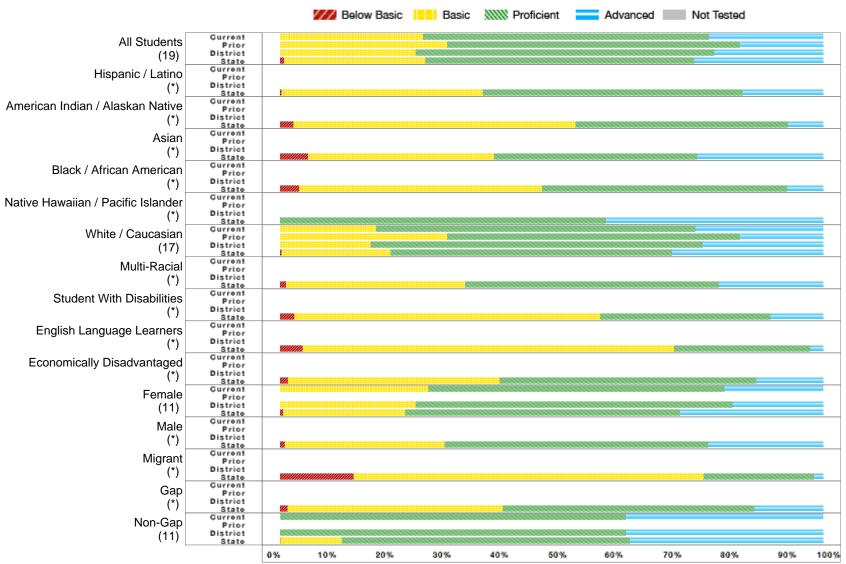

#### All Assessed: Reading Grade 03

<sup>\*</sup> No bar will display at the school or district level if the subgroup does not meet minimum size for reporting purposes.

Report Generated: 7/29/2013 9 of 19