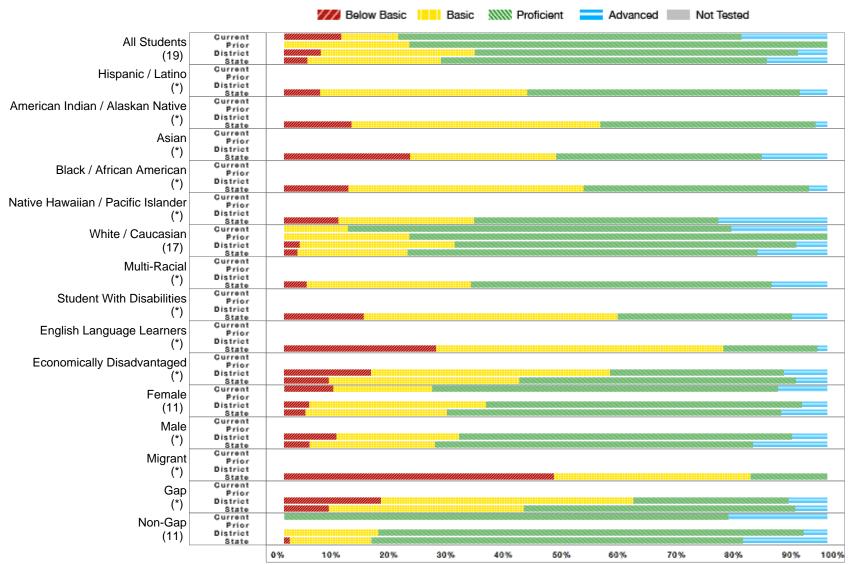

#### All Assessed: Reading Grade 03

<sup>\*</sup> No bar will display at the school or district level if the subgroup does not meet minimum size for reporting purposes.

Report Generated: 7/29/2013 9 of 19