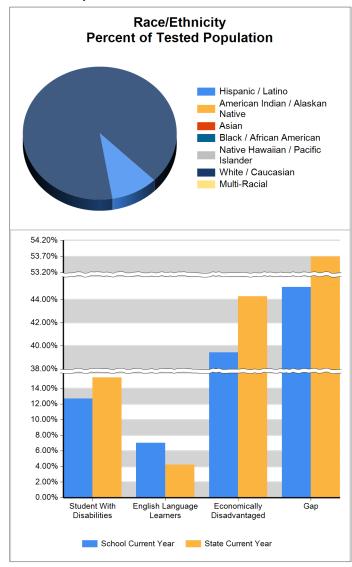

School Classification: Progressing

#### **Performance Indicators**



#### Title I Designation: Targeted Assistance

#### School Performance Index





#### **Staffing**

# **Core Classes Taught by Highly Qualified Teachers Number of Core Content Classes** 38 Percent of Classes taught by Highly Qualified Teachers 100.00% Percent of Classes not taught by Highly Qualified Teachers 0.00% It has been determined that South Dakota does not offer an Emergency or Provisional License. This information is therefore not being reported. **Teachers** 12.66 **Degrees Earned Average Years of Experience** 17 **Percent with Advanced Degrees** 0.00% Bachelors Doctorate Masters Specialist

#### **Student Population**



Report Generated: 7/29/2013 2 of 19



#### Student Achievement: Reading Proficient and Advanced Percentage





#### **Student Achievement: Reading Participation Percentage**





#### Student Achievement: Math Proficient and Advanced Percentage



Report Generated: 7/29/2013 5 of 19



#### **Student Achievement: Math Participation Percentage**





#### **Attendance**



Report Generated: 7/29/2013 7 of 19



#### All Assessed: Reading All Grades



<sup>\*</sup> No bar will display at the school or district level if the subgroup does not meet minimum size for reporting purposes.

Report Generated: 7/29/2013 8 of 19



#### All Assessed: Reading Grade 03



<sup>\*</sup> No bar will display at the school or district level if the subgroup does not meet minimum size for reporting purpos