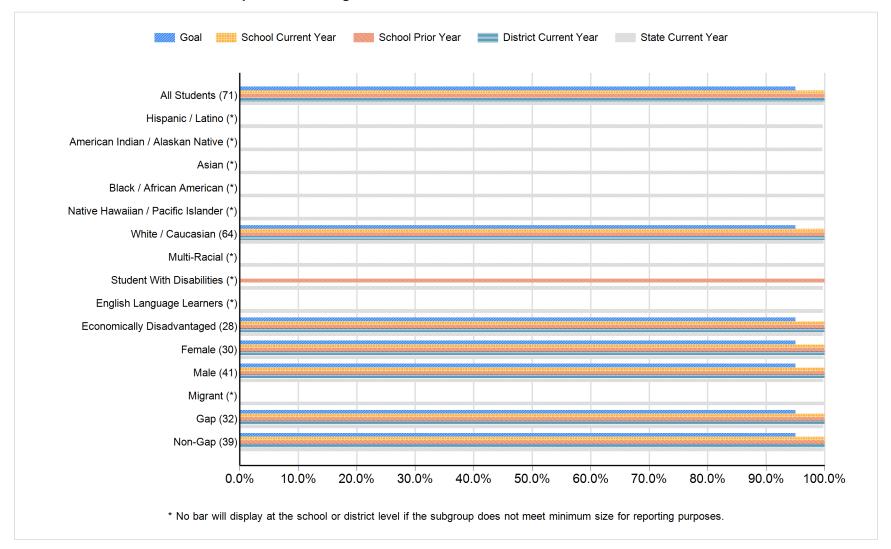

ercent of Classes taught by Highly Qualified Teachers 100.00% Percent of Classes not taught by Highly Qualified Teachers 0.00% It has been determined that South Dakota does not offer an Emergency or Provisional License. This information is therefore not being reported. **Teachers** 12.66 **Degrees Earned Average Years of Experience** 17 **Percent with Advanced Degrees** 0.00% Bachelors Doctorate Masters Specialist

#### **Student Population**



Report Generated: 7/29/2013 2 of 19



#### Student Achievement: Reading Proficient and Advanced Percentage





#### **Student Achievement: Reading Participation Percentage**





#### Student Achievement: Math Proficient and Advanced Percentage



Report Generated: 7/29/2013 5 of 19



#### **Student Achievement: Math Participation Percentage**





#### **Attendance**



Report Generated: 7/29/2013 7 of 19



#### All Assessed: Reading All Grades



<sup>\*</sup> No bar will display at the school or district level if the subgroup does not meet minimum size for reporting purposes.

Report Generated: 7/29/2013 8 of 19



#### All Assessed: Reading Grade 03



<sup>\*</sup> No bar will display at the school or district level if the subgroup does not meet minimum size for reporting purposes.

Report Generated: 7/29/2013 9 of 19



#### All Assessed: Reading Grade 04



<sup>\*</sup> No bar will display at the school or district level if the subgroup does not meet minimum size for reporting purposes.

Report Generated: 7/29/2013 10 of 19



#### All Assessed: Reading Grade 05



<sup>\*</sup> No bar will display at the school or distr