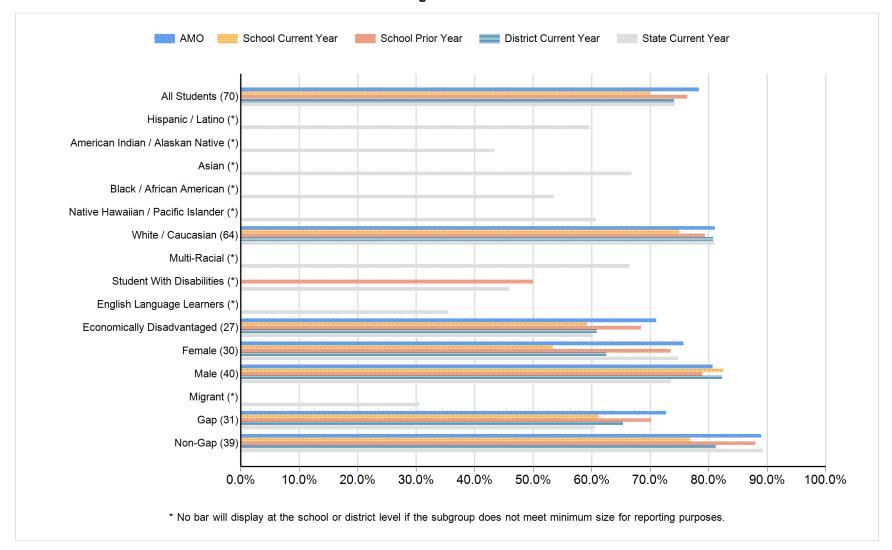

Staffing**

# **Core Classes Taught by Highly Qualified Teachers Number of Core Content Classes** 38 Percent of Classes taught by Highly Qualified Teachers 100.00% Percent of Classes not taught by Highly Qualified Teachers 0.00% It has been determined that South Dakota does not offer an Emergency or Provisional License. This information is therefore not being reported. **Teachers** 12.66 **Degrees Earned Average Years of Experience** 17 **Percent with Advanced Degrees** 0.00% Bachelors Doctorate Masters Specialist

#### **Student Population**



Report Generated: 7/29/2013 2 of 19



#### Student Achievement: Reading Proficient and Advanced Percentage





#### **Student Achievement: Reading Participation Percentage**





#### Student Achievement: Math Proficient and Advanced Percentage



Report Generated: 7/29/2013 5 of 19



#### **Student Achievement: Math Participation Percentage**





#### **Attendance**



Report Generated: 7/29/2013 7 of 19



#### All Assessed: Reading All Grades



<sup>\*</sup> No bar will display at the school or district level if the subgroup does not meet minimum size for reporting purposes.

Report Generated: 7/29/2013 8 of 19



#### All Assessed: Reading Grade 03



<sup>\*</sup> No bar will display at the school or district level if the subgroup does not meet minimum size for reporting purposes.

Report Generated: 7/29/2013 9 of 19



#### All Assessed: Reading Grade 04



<sup>\*</sup> No bar will display at the school or district level if the subgroup does not meet minimum size for reporting purposes.

Report Generated: 7/29/2013 10 of