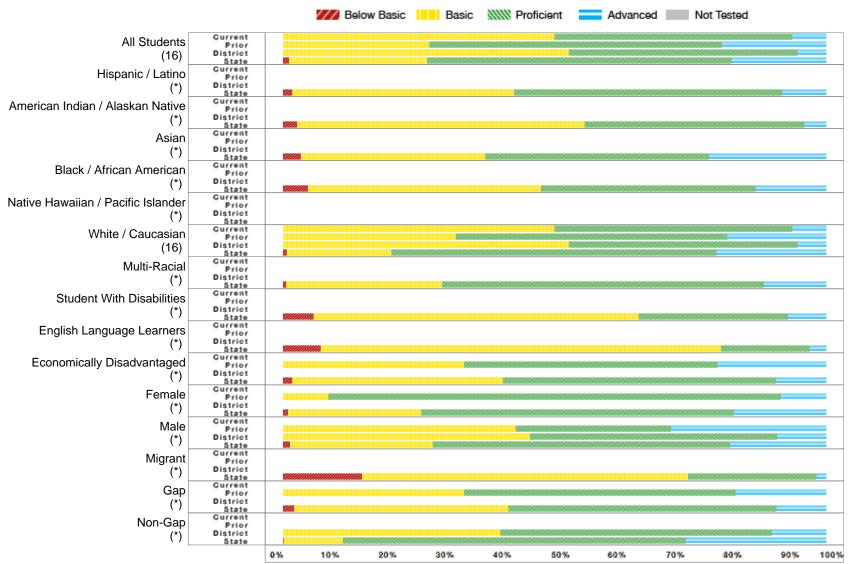

#### All Assessed: Reading All Grades

<sup>\*</sup> No bar will display at the school or district level if the subgroup does not meet minimum size for reporting purposes.

Report Generated: 7/29/2013 8 of 19