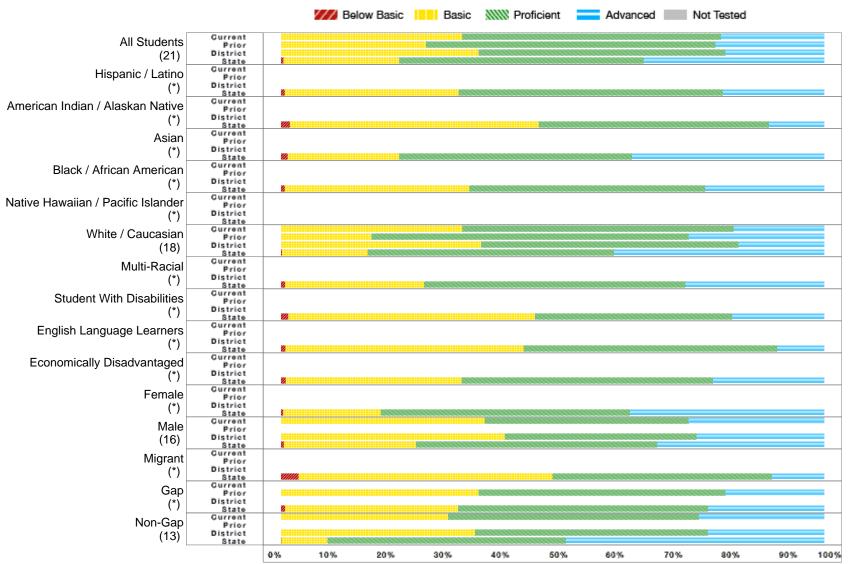

#### All Assessed: Reading All Grades

<sup>\*</sup> No bar will display at the school or district level if the subgroup does not meet minimum size for reporting purposes.

Report Generated: 7/29/2013 8 of 19