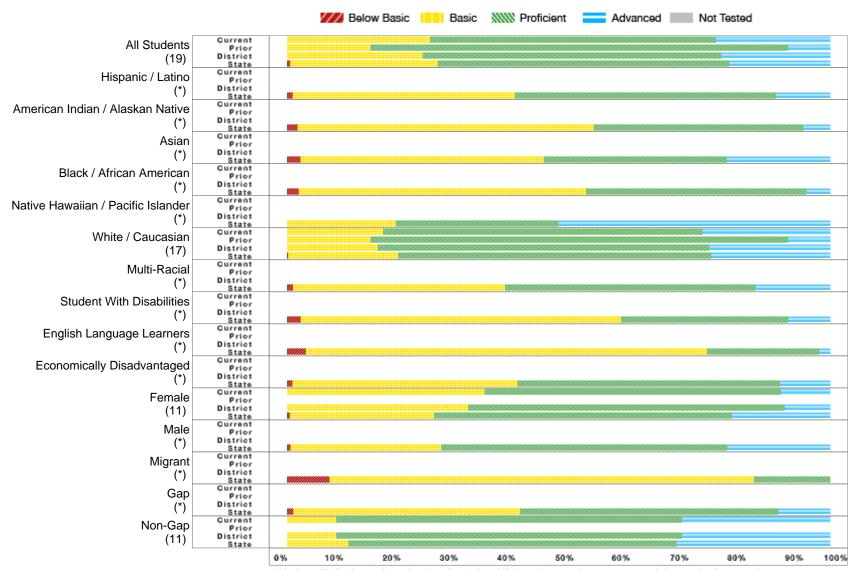

#### All Assessed: Reading Grade 05

<sup>\*</sup> No bar will display at the school or district level if the subgroup does not meet minimum size for reporting purposes.

Report Generated: 7/29/2013 11 of 19