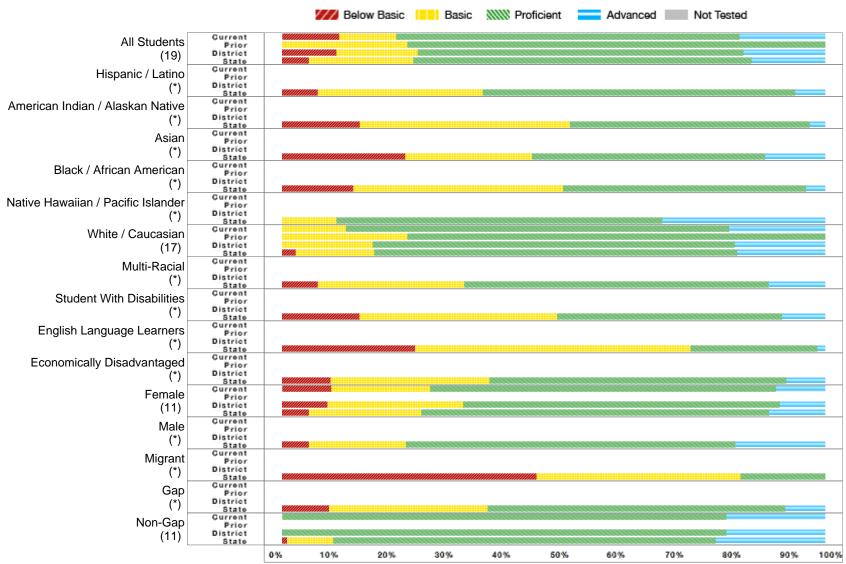

#### All Assessed: Reading Grade 04

<sup>\*</sup> No bar will display at the school or district level if the subgroup does not meet minimum size for reporting purposes.

Report Generated: 7/29/2013 10 of 19