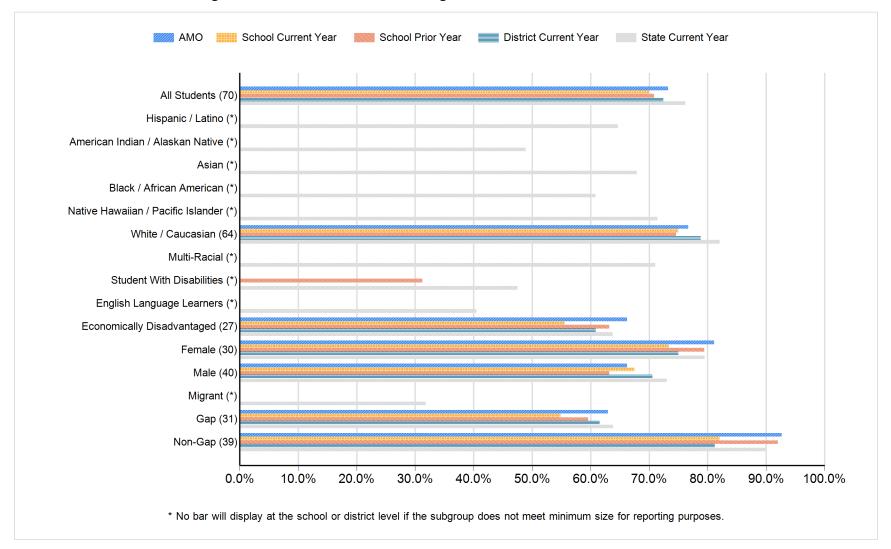

#### All Assessed: Reading All Grades

<sup>\*</sup> No bar will display at the school or district level if the subgroup does not meet minimum size for reporting purposes.

Report Generated: 7/29/2013 8 of 19