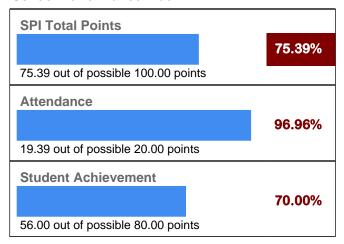

School Classification: Progressing

#### **Performance Indicators**



#### Title I Designation: Targeted Assistance

#### School Performance Index





#### **Staffing**

# **Core Classes Taught by Highly Qualified Teachers Number of Core Content Classes** 38 Percent of Classes taught by Highly Qualified Teachers 100.00% Percent of Classes not taught by Highly Qualified Teachers 0.00% It has been determined that South Dakota does not offer an Emergency or Provisional License. This information is therefore not being reported. **Teachers** 12.66 **Degrees Earned Average Years of Experience** 17 **Percent with Advanced Degrees** 0.00% Bachelors Doctorate Masters Specialist

#### **Student Population**



Report Generated: 7/29/2013 2 of 19



#### Student Achievement: Reading Proficient and Advanced Percentage





#### **Student Achievement: Reading Participation Percentage**





#### Student Achievement: Math Proficient and Advanced P