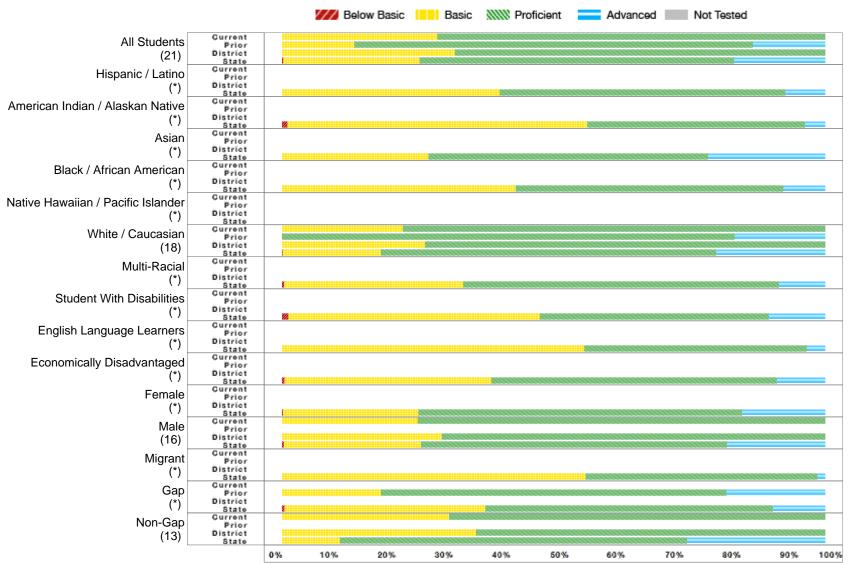

#### All Assessed: Reading Grade 03

<sup>\*</sup> No bar will display at the school or district level if the subgroup does not meet minimum size for reporting purposes.

Report Generated: 7/29/2013 9 of 19