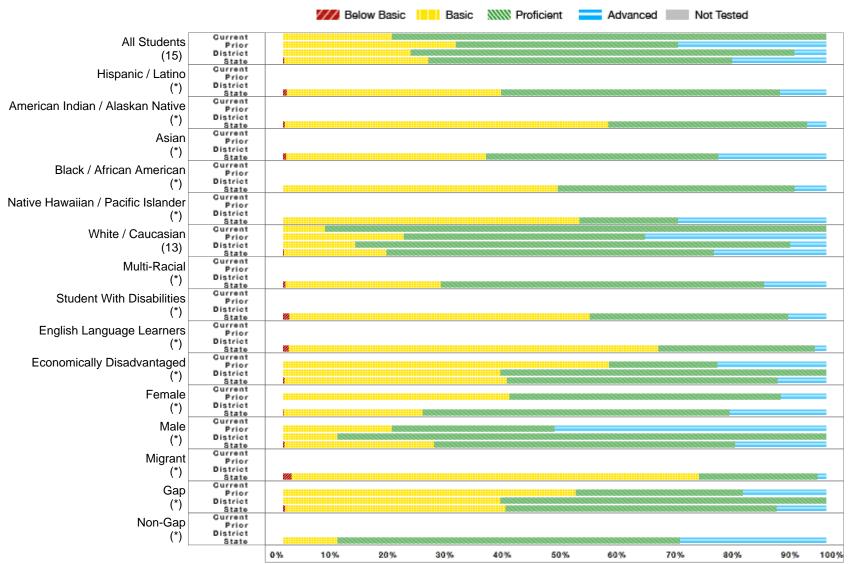

#### All Assessed: Reading Grade 04

<sup>\*</sup> No bar will display at the school or district level if the subgroup does not meet minimum size for reporting purposes.

Report Generated: 7/29/2013 10 of 19