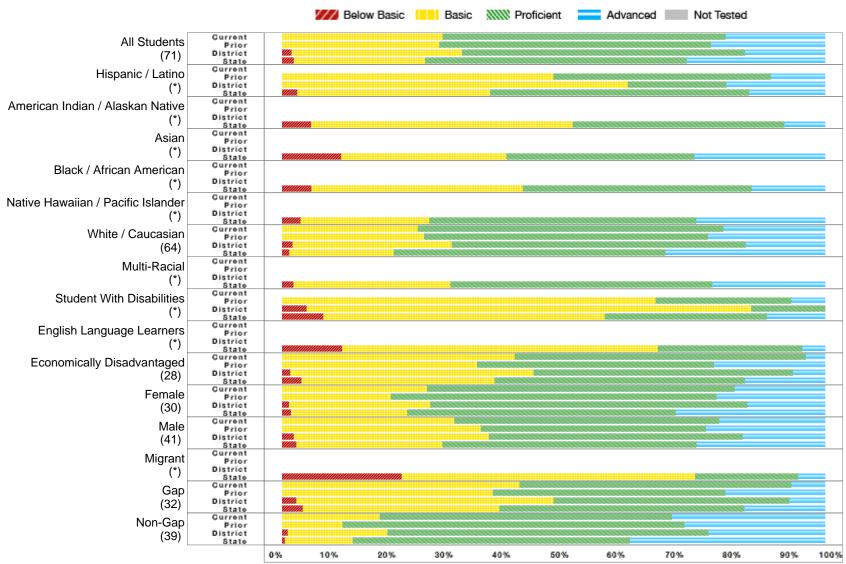

#### All Assessed: Reading All Grades

<sup>\*</sup> No bar will display at the school or district level if the subgroup does not meet minimum size for reporting purposes.

Report Generated: 7/29/2013 8 of 19