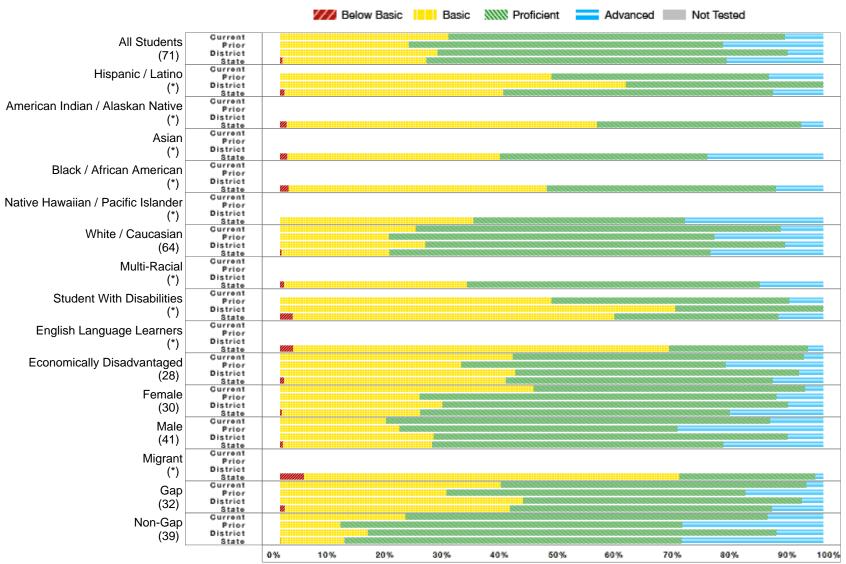

#### All Assessed: Reading All Grades

<sup>\*</sup> No bar will display at the school or district level if the subgroup does not meet minimum size for reporting purposes.

Report Generated: 7/29/2013 8 of 19