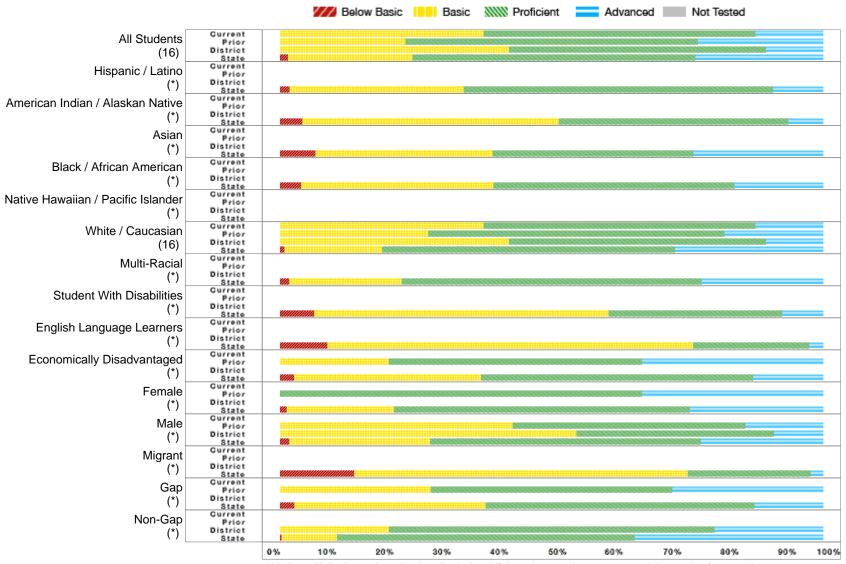

All Assessed: Math Grade 03

<sup>\*</sup> No bar will display at the school or district level if the subgroup does not meet minimum size for reporting purposes.

Report Generated: 7/29/2013 14 of 19

All Assessed: Math Grade 04