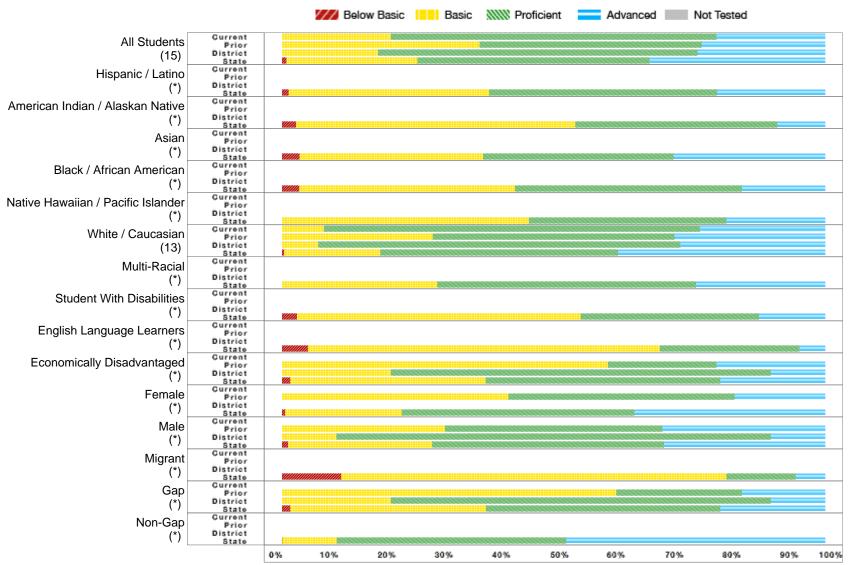

#### All Assessed: Math All Grades

<sup>\*</sup> No bar will display at the school or district level if the subgroup does not meet minimum size for reporting purposes.

Report Generated: 7/29/2013 13 of 19