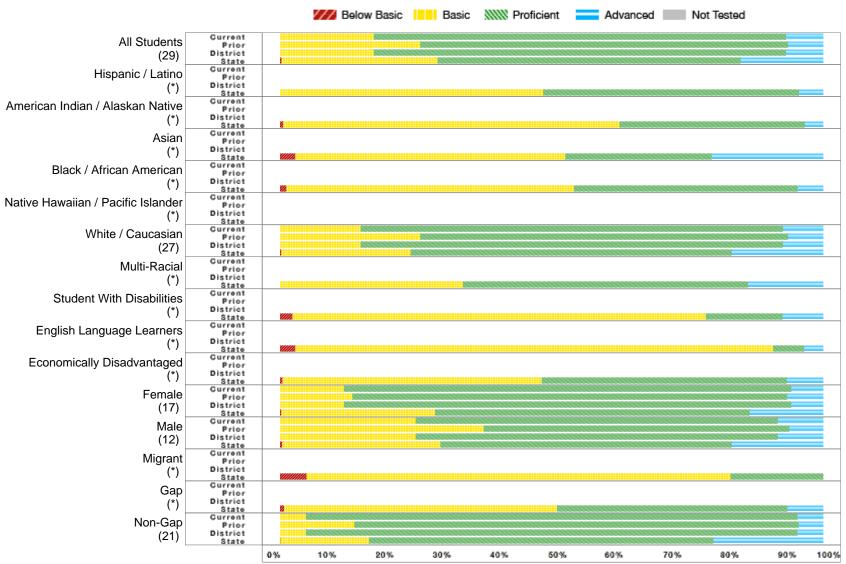

#### All Assessed: Math All Grades

<sup>\*</sup> No bar will display at the school or district level if the subgroup does not meet minimum size for reporting purposes.

Report Generated: 7/29/2013 12 of 15