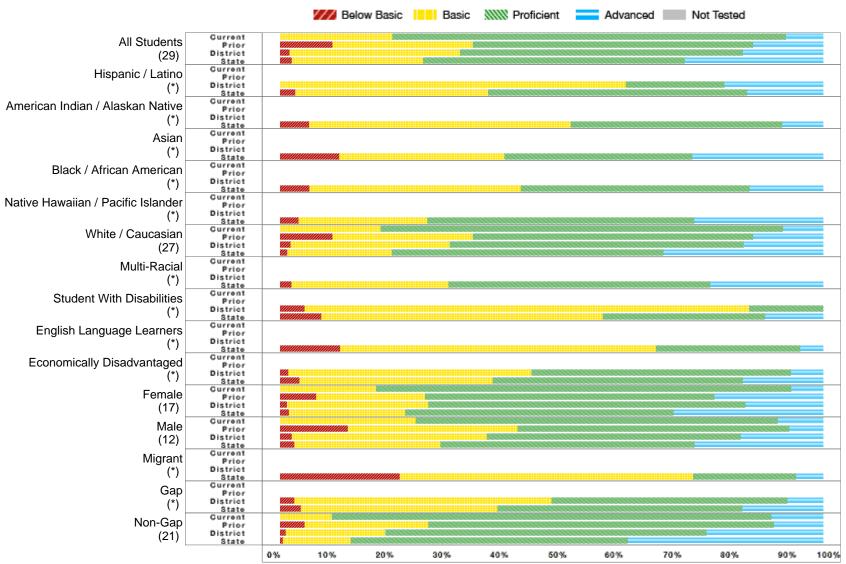

#### All Assessed: Reading All Grades

<sup>\*</sup> No bar will display at the school or district level if the subgroup does not meet minimum size for reporting purposes.

Report Generated: 7/29/2013 10 of 15