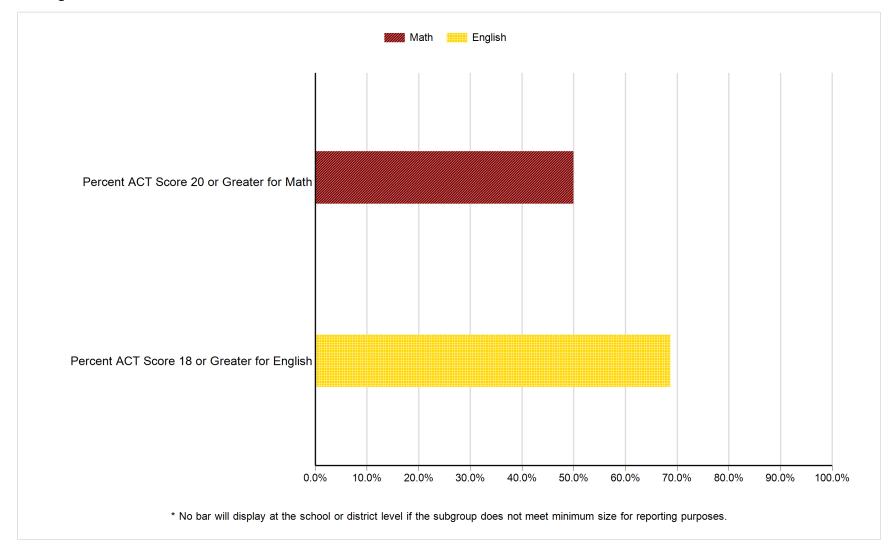

School Classification: Progressing

#### **Performance Indicators**



#### Title I Designation: Non Title I

#### **School Performance Index**



Report Generated: 7/29/2013 1 of 15



#### **Staffing**



#### **Student Population**



Report Generated: 7/29/2013 2 of 15



#### Student Achievement: Reading Proficient and Advanced Percentage





#### **Student Achievement: Reading Participation Percentage**





# Student Achievement: Math Proficient and Advanced Percentage





#### **Student Achievement: Math Participation Percentage**





#### **Four-year Cohort Graduation**





#### **High School Completion**





#### **College and Career Readiness**





#### All Assessed: Reading All Grades



<sup>\*</sup> No bar will display at the school or district level if the subgroup does not meet minimum size for reporting purposes.

Report Generated: 7/29/2013 10 of 15



#### All Assessed: Reading Grade 11



<sup>\*</sup> No bar will display at the school or district level if the subgroup does not meet minimum size for reporting purposes.

Report Generated: 7/29/2013 11 of 15



#### All Assessed: Math All Grades



<sup>\*</sup> No bar will display at the school or district level if the subgroup does not meet minimum size for reporting purposes.

Report Generated: 7/29/2013 12 of 15



All Assessed: Math Grade 11



<sup>\*</sup> No bar will display at the school or district level if the subgroup does not meet minimum size for reporting pu