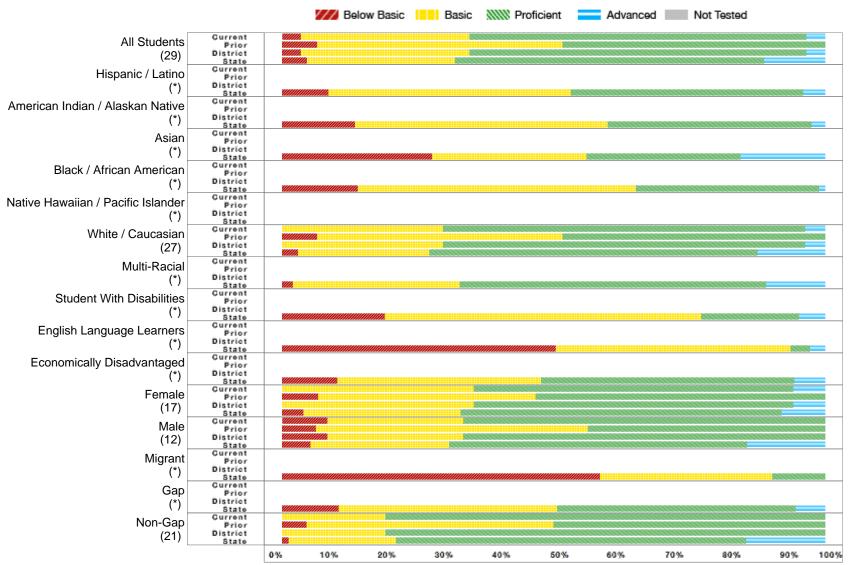

#### All Assessed: Reading All Grades

<sup>\*</sup> No bar will display at the school or district level if the subgroup does not meet minimum size for reporting purposes.

Report Generated: 7/29/2013 10 of 15