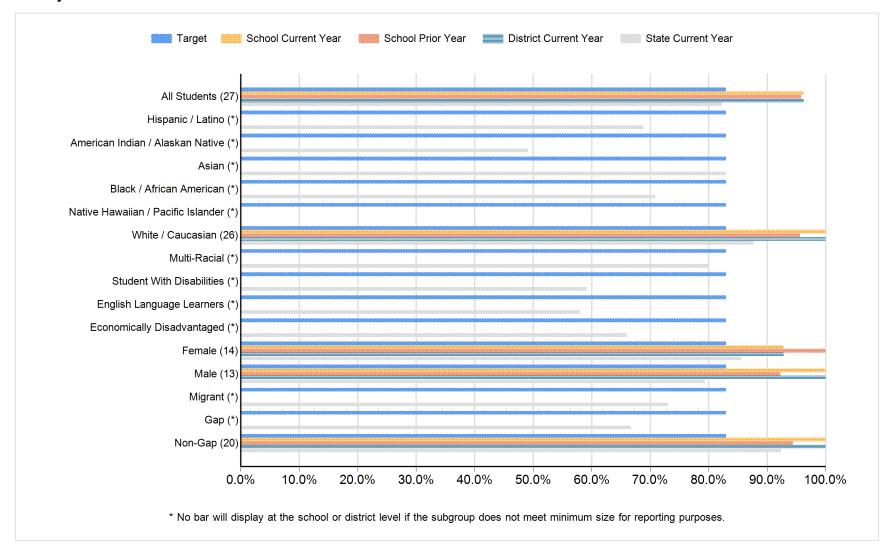

School Classification: Progressing

#### **Performance Indicators**



#### Title I Designation: Non Title I

#### **School Performance Index**



Report Generated: 7/29/2013 1 of 15



#### **Staffing**



#### **Student Population**



Report Generated: 7/29/2013 2 of 15



#### Student Achievement: Reading Proficient and Advanced Percentage





#### **Student Achievement: Reading Participation Percentage**





# Student Achievement: Math Proficient and Advanced Percentage





#### **Student Achievement: Math Participation Percentage**





#### **Four-year Cohort Graduation**





#### **High School Completion**





#### **College and Career Readiness**





#### All Assessed: Reading All Grades



<sup>\*</sup> No bar will display at the school or district level if the subgroup does not meet minimum size for reporting purposes.

Report Generated: 7/29/2013 10 of 15



#### All Assessed: Reading Grade 11



<sup>\*</sup> No bar will display at the school or district level if the subgroup does not meet minimum size for reporting purposes.

Report Generated: 7/29/2013 11 of 15



#### All Assessed: Math All Grades



<sup>\*</sup> No bar will display at the school or district level if the subgroup does not meet minimum size for reporting purposes.

Report Generated: 7/29/2013 12 of 15



All Assessed: Math Grade 11



<sup>\*</sup> No bar will display at the scho