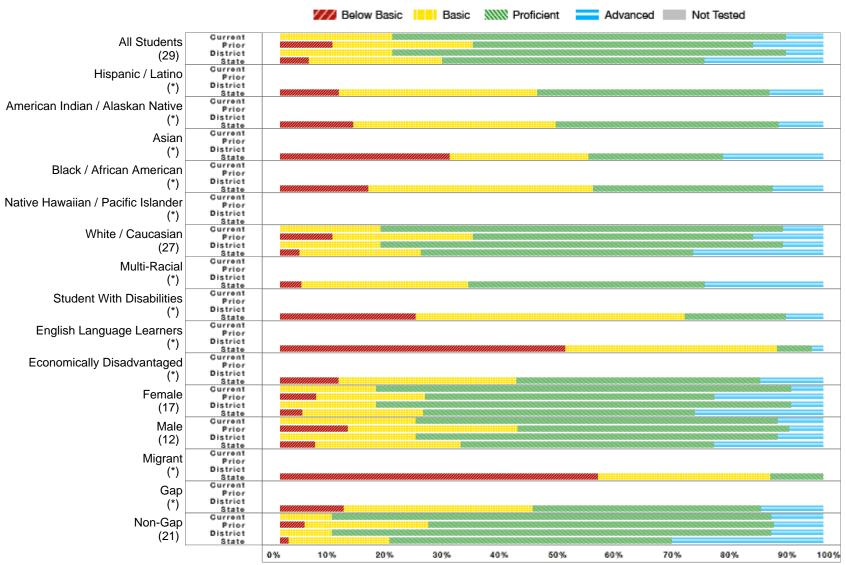

#### All Assessed: Reading All Grades

<sup>\*</sup> No bar will display at the school or district level if the subgroup does not meet minimum size for reporting purposes.

Report Generated: 7/29/2013 10 of 15