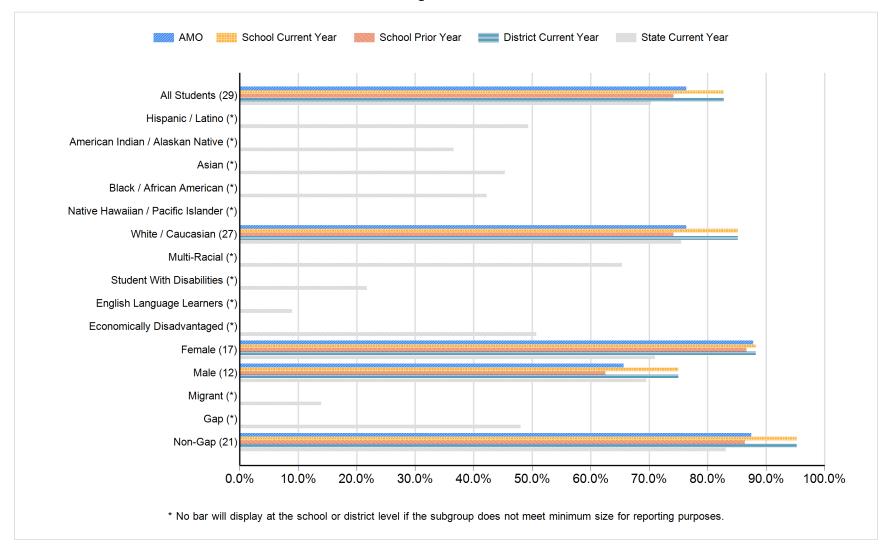

School Classification: Progressing

#### **Performance Indicators**



#### Title I Designation: Non Title I

#### **School Performance Index**



Report Generated: 7/29/2013 1 of 15



#### **Staffing**



#### **Student Population**



Report Generated: 7/29/2013 2 of 15



#### Student Achievement: Reading Proficient and Advanced Percentage





#### **Student Achievement: Reading Participation Percentage**





# Student Achievement: Math Proficient and Advanced Percentage





#### **Student Achievement: Math Participation Percentage**





#### **Four-year Cohort Graduation**





#### **High School Completion**





#### **College and Career Readiness**





#### All Assessed: Reading All Grades



<sup>\*</sup> No bar will display at the school or district level if the subgroup does not meet minimum size for reporting purposes.

Report Generated: 7/29/2013 10 of 15



#### All Assessed: Reading Grade 11



<sup>\*</sup> No bar will display at the school or district level if the subgroup does not meet minimum size for reporting purposes.

Report Generated: 7/29/2013 11 of 15



#### All Assessed: Math All Grades



<sup>\*</sup> No bar will display at the school or district level if the subgroup does not meet minimum size for reporting purposes.

Report Ge