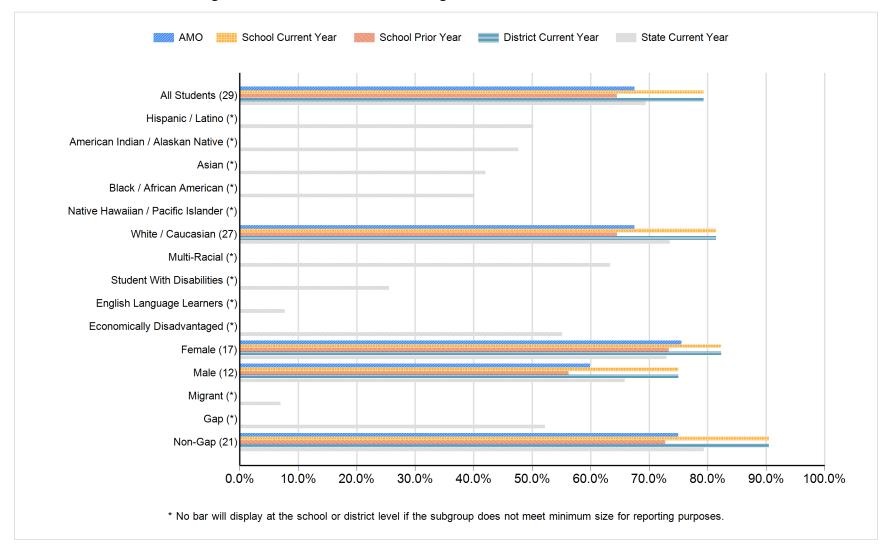

School Classification: Progressing

#### **Performance Indicators**



#### Title I Designation: Non Title I

#### **School Performance Index**



Report Generated: 7/29/2013 1 of 15



#### **Staffing**



#### **Student Population**



Report Generated: 7/29/2013 2 of 15



#### Student Achievement: Reading Proficient and Advanced Percentage





#### **Student Achievement: Reading Participation Percentage**





# Student Achievement: Math Proficient and Advanced Percentage





#### **Student Achievement: Math Participation Percentage**





#### **Four-year Cohort Graduation**





#### **High School Completion**





#### **College and Career Readiness**





#### All Assessed: Reading All Grades



<sup>\*</sup> No bar will display at the school or district level if the subgroup does not meet minimum size for reporting purposes.

Report Generated: 7/29/2013 10 of 15



#### All Assessed: Reading Grade 11



<sup>\*</sup> No bar will display at the school or district level if the subgroup does not meet minimum size for reporting purposes.

Report Generated: 7/29/2013 11 of 15



#### All Assessed: Math All Grades



<sup>\*