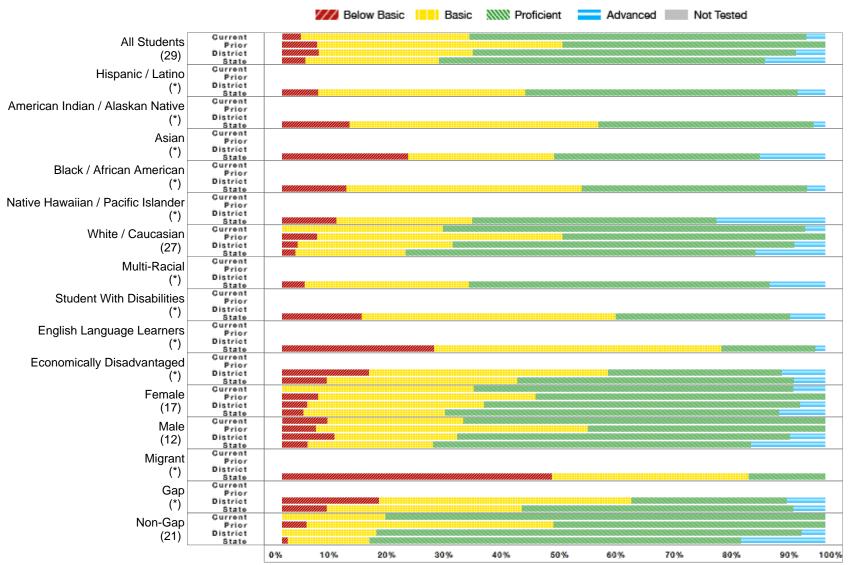

All Assessed: Math Grade 11

<sup>\*</sup> No bar will display at the school or district level if the subgroup does not meet minimum size for reporting purposes.

Report Generated: 7/29/2013 13 of 15