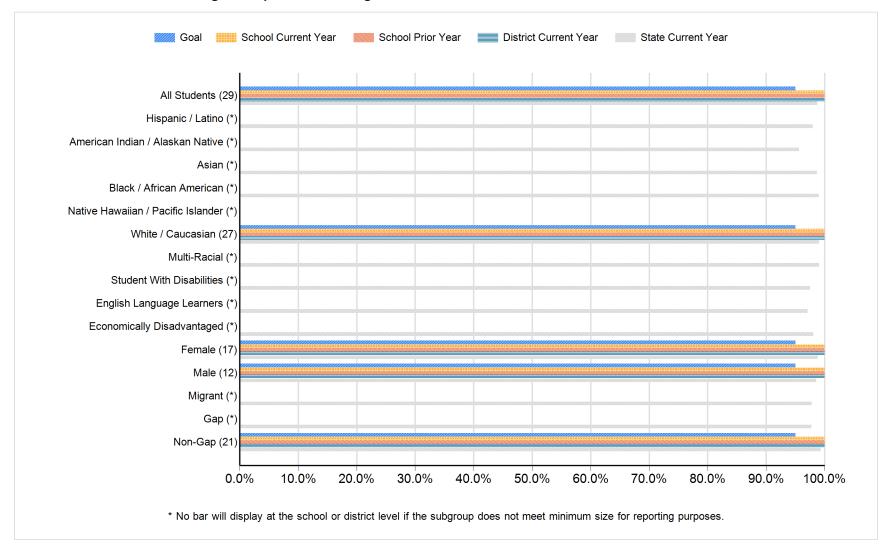

School Classification: Progressing

#### **Performance Indicators**



#### Title I Designation: Non Title I

#### **School Performance Index**



Report Generated: 7/29/2013 1 of 15



#### **Staffing**



#### **Student Population**



Report Generated: 7/29/2013 2 of 15



#### Student Achievement: Reading Proficient and Advanced Percentage





#### **Student Achievement: Reading Participation Percentage**





# Student Achievement: Math Proficient and Advanced Percentage





#### **Student Achievement: Math Participation Percentage**





#### **Four-year Cohort Graduation**





#### **High School Completion**





#### **College and Career Readiness**





#### All Assessed: Reading All Grades



<sup>\*</sup> No bar will display at the school or district level if the subgroup does not meet minimum size for reporting purposes.

Report Generated: 7/29/2013 10 of 15



#### All Assessed: Reading Grade 11



<sup>\*</sup> No bar will display at the school or district level if the subgroup does not meet minimum size for reporting purposes.

Report Generated: 7/29/2013 11 of 15



#### All Assessed: Math All Grades



<sup>\*</sup> No bar will display at the school or district level if the su