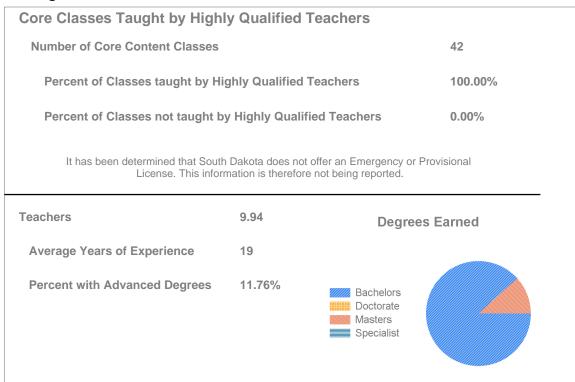

School Classification: Progressing

#### **Performance Indicators**



#### Title I Designation: Non Title I

#### **School Performance Index**



Report Generated: 7/29/2013 1 of 15



#### **Staffing**



#### **Student Population**



Report Generated: 7/29/2013 2 of 15



#### Student Achievement: Reading Proficient and Advanced Percentage





#### **Student Achievement: Reading Participation Percentage**





# Student Achievement: Math Proficient and Advanced Percentage





#### **Student Achievement: Math Participation Percentage**





#### **Four-year Cohort Graduation**





#### **High School Completion**





#### **College and Career Readiness**





#### All Assessed: Reading All Grades



<sup>\*</sup> No bar will display at the school or district level if the subgroup does not meet minimum size for reporting purposes.

Report Generated: 7/29/2013 10 of 15



#### All Assessed: Reading Grade 11



<sup>\*</sup> No bar will display at the school or district level if the subg