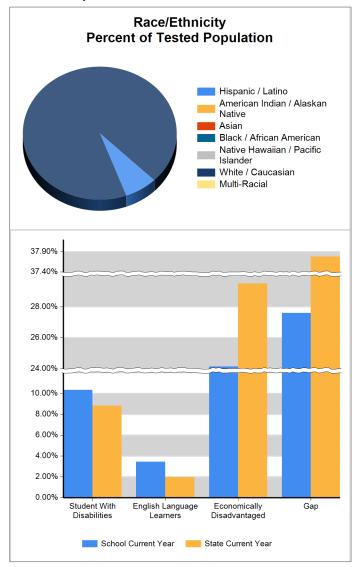

School Classification: Progressing

#### **Performance Indicators**



#### Title I Designation: Non Title I

#### **School Performance Index**



Report Generated: 7/29/2013 1 of 15



#### **Staffing**



#### **Student Population**



Report Generated: 7/29/2013 2 of 15



#### Student Achievement: Reading Proficient and Advanced Percentage





#### **Student Achievement: Reading Participation Percentage**





# Student Achievement: Math Proficient and Advanced Percentage





#### **Student Achievement: Math Participation Percentage**





#### **Four-year Cohort Graduation**





#### **High School Completion**





#### **College and Career Readiness**





#### All Assessed: Reading All Grades



<sup>\*</sup> No bar will display at the school or district level if the subgroup does not meet minimum size for reporting purposes.

Report Generated: 7/29/2013 10 of 15



#### All Assessed: Reading Grade 11



<sup>\*</sup> No bar will display at the school or district level if the subgroup does not meet minimum size