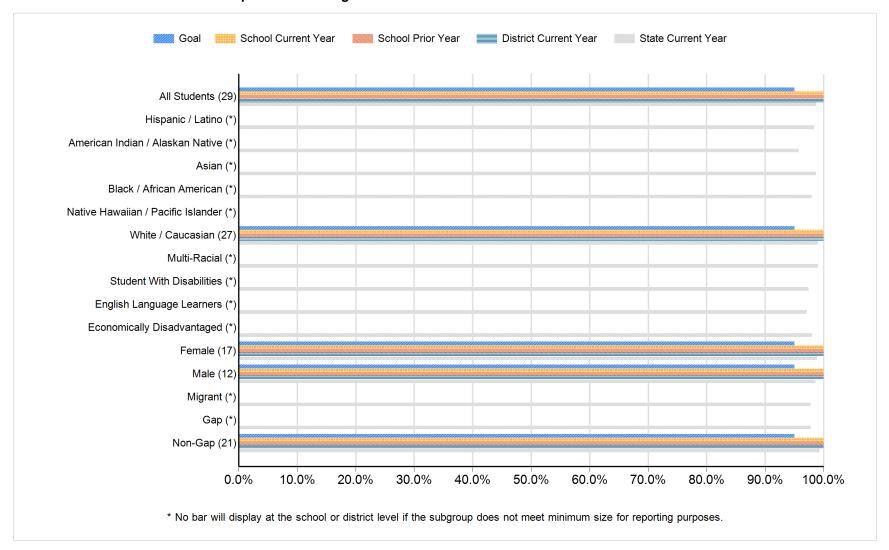

School Classification: Progressing

#### **Performance Indicators**



#### Title I Designation: Non Title I

#### **School Performance Index**



Report Generated: 7/29/2013 1 of 15



#### **Staffing**



#### **Student Population**



Report Generated: 7/29/2013 2 of 15



#### Student Achievement: Reading Proficient and Advanced Percentage





#### **Student Achievement: Reading Participation Percentage**





# Student Achievement: Math Proficient and Advanced Percentage





#### **Student Achievement: Math Participation Percentage**





#### **Four-year Cohort Graduation**





#### **High School Completion**





#### **College and Career Readiness**





#### All Assessed: Reading All Grades



<sup>\*</sup> No bar will display at the school or district level if the subgroup does not meet minimum size for reporting purposes.

Report Generated: 7/29/2013 10 of 15



#### All Assessed: Reading Grade 11



<sup>\*</sup> No bar will display at the school or district level if the subgroup does not meet minimum size for reporting purposes.

Report Generated: 7/29/2013 11 of 15



#### All Assessed: Math All Grades



<sup>\*</sup> No bar will display at the school or district level if the subgroup does not meet minimum size for reporting purposes.

Report Generated: 7/29/2013 12 of 15



All Assessed: Math Grade 11



<su