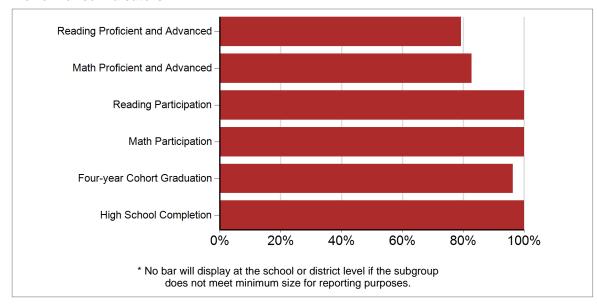

#### **Performance Indicators**

#### Student Achievement: Reading Proficient and Advanced Percentage

#### **Student Achievement: Reading Participation Percentage**

# Student Achievement: Math Proficient and Advanced Percentage

#### **Student Achievement: Math Participation Percentage**

#### **Four-year Cohort Graduation**

#### **High School Completion**