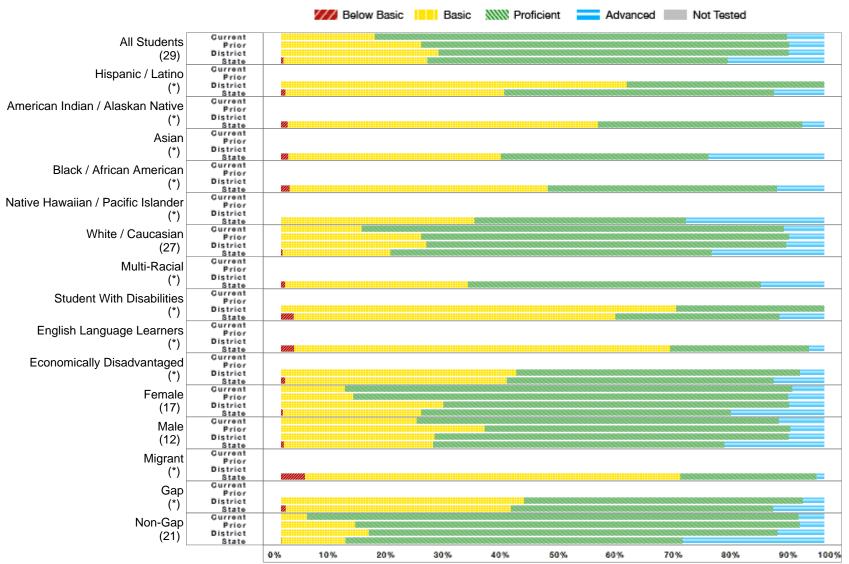

#### All Assessed: Reading Grade 11

<sup>\*</sup> No bar will display at the school or district level if the subgroup does not meet minimum size for reporting purposes.

Report Generated: 7/29/2013 11 of 15