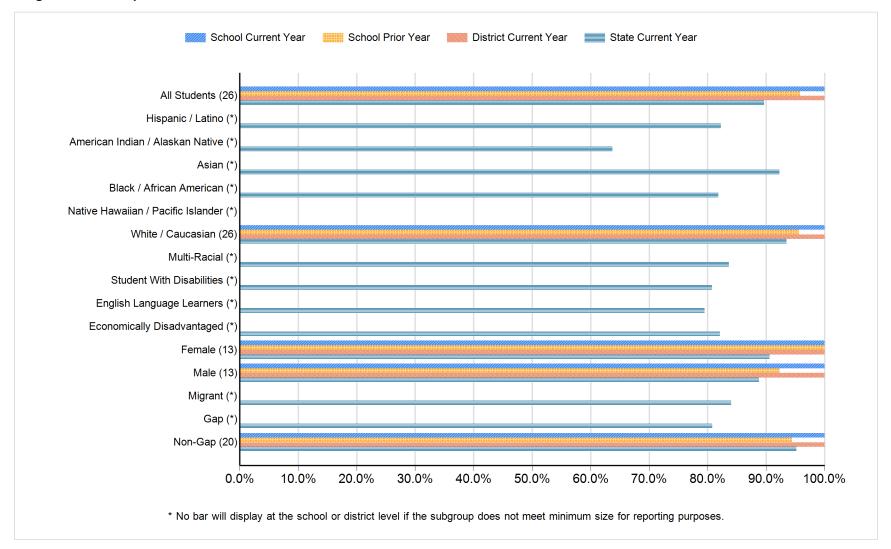

School Classification: Progressing

#### **Performance Indicators**



#### Title I Designation: Non Title I

#### **School Performance Index**



Report Generated: 7/29/2013 1 of 15



#### **Staffing**



#### **Student Population**



Report Generated: 7/29/2013 2 of 15



#### Student Achievement: Reading Proficient and Advanced Percentage





#### **Student Achievement: Reading Participation Percentage**





# Student Achievement: Math Proficient and Advanced Percentage





#### **Student Achievement: Math Participation Percentage**





#### **Four-year Cohort Graduation**





#### **High School Completion**





#### **College and Career Readiness**





#### All Assessed: Reading All Grades



<sup>\*</sup> No bar will display at the school or district level if the subgroup does not meet minimum size for reporting purposes.

Report Generated: 7/29/2013 10 of 15



#### All Assessed: Reading Grade 11



<sup>\*</sup> No bar will display at the school or district level if the subgroup does not meet minimum size for reporting purposes.

Report Generated: 7/29/2013 11 of 15



#### All Assessed: Math All Grades



<sup>\*</sup> No bar will display at the school or district level if the subgroup does not meet minimum size for reporting purposes.

Report Generated: 7/29/2013 12 of 15



All Assessed: Math Grade 11



<sup>\*</sup> No bar will display at the school or district level if the subgroup