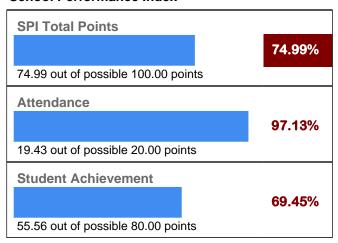

School Classification: Progressing

#### **Performance Indicators**



### Title I Designation: Non Title I

### School Performance Index



Report Generated: 7/29/2013 1 of 15



### **Staffing**



### **Student Population**



Report Generated: 7/29/2013 2 of 15



### Student Achievement: Reading Proficient and Advanced Percentage





### **Student Achievement: Reading Participation Percentage**





# Student Achievement: Math Proficient and Advanced Percentage





### **Student Achievement: Math Participation Percentage**





#### **Attendance**



Report Generated: 7/29/2013 7 of 15



### All Assessed: Reading All Grades



<sup>\*</sup> No bar will display at the school or district level if the subgroup does not meet minimum size for reporting purposes.

Report Generated: 7/29/2013 8 of 15



### All Assessed: Reading Grade 07



<sup>\*</sup> No bar will display at the school or district level if the subgroup doe