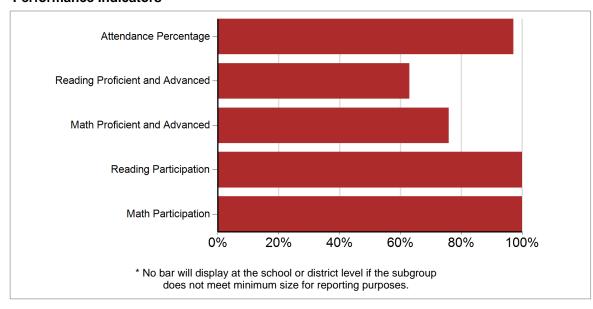

#### **Performance Indicators**

### Student Achievement: Reading Proficient and Advanced Percentage

### **Student Achievement: Reading Participation Percentage**

# Student Achievement: Math Proficient and Advanced Percentage

### **Student Achievement: Math Participation Percentage**

#### **Attendance**

Report Generated: 7/29/2013 7 of 15