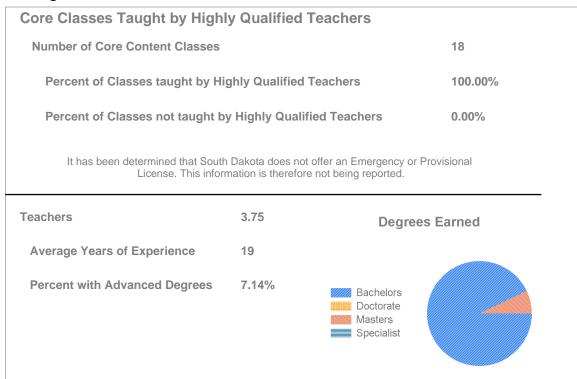

School Classification: Progressing

#### **Performance Indicators**



### Title I Designation: Non Title I

### School Performance Index



Report Generated: 7/29/2013 1 of 15



### **Staffing**



### **Student Population**



Report Generated: 7/29/2013 2 of 15



### Student Achievement: Reading Proficient and Advanced Percentage





### **Student Achievement: Reading Participation Percentage**





# Student Achievement: Math Proficient and Advanced Percentage





### **Student Achievement: Math Participation Percentage**





#### **Attendance**



Report Generated: 7/29/2013 7 of 15



### All Assessed: Reading All Grades



<sup>\*</sup> No bar will display at the school or district level if the subgroup does not meet minimum size for reporting purposes.

Report Generated: 7/29/2013 8 of 15



### All Assessed: Reading Grade 07



<sup>\*</sup> No bar will display at the school or district level if the subgroup does not meet minimum size for reporting purposes.

Report Gen