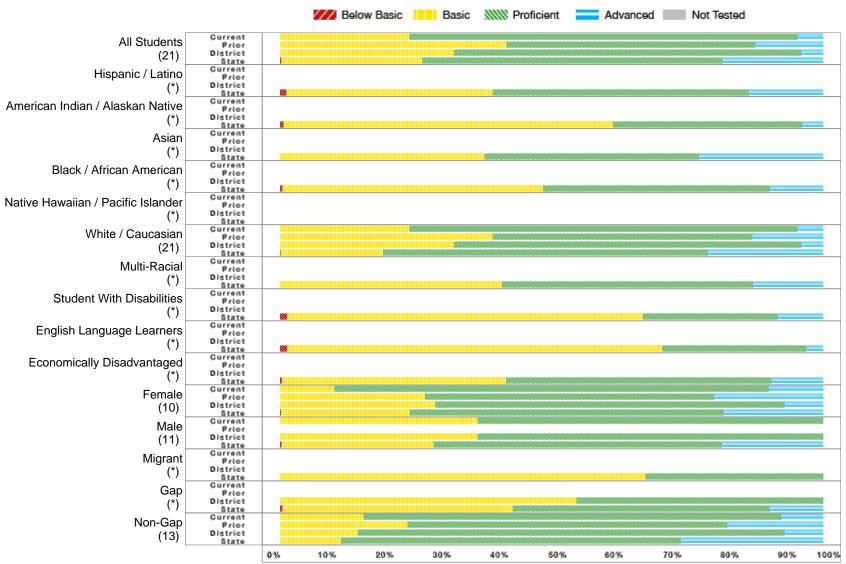

### All Assessed: Reading Grade 07

<sup>\*</sup> No bar will display at the school or district level if the subgroup does not meet minimum size for reporting purposes.

Report Generated: 7/29/2013 9 of 15