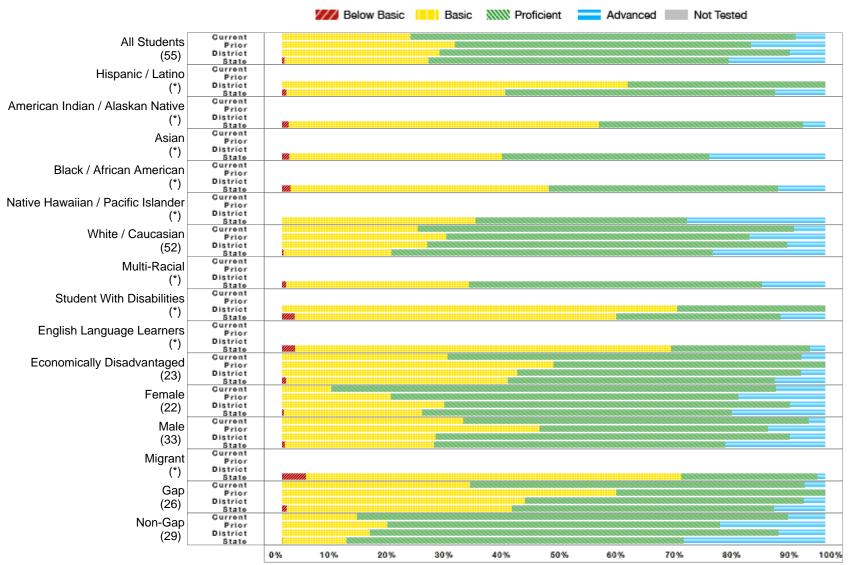

### All Assessed: Reading All Grades

<sup>\*</sup> No bar will display at the school or district level if the subgroup does not meet minimum size for reporting purposes.

Report Generated: 7/29/2013 8 of 15