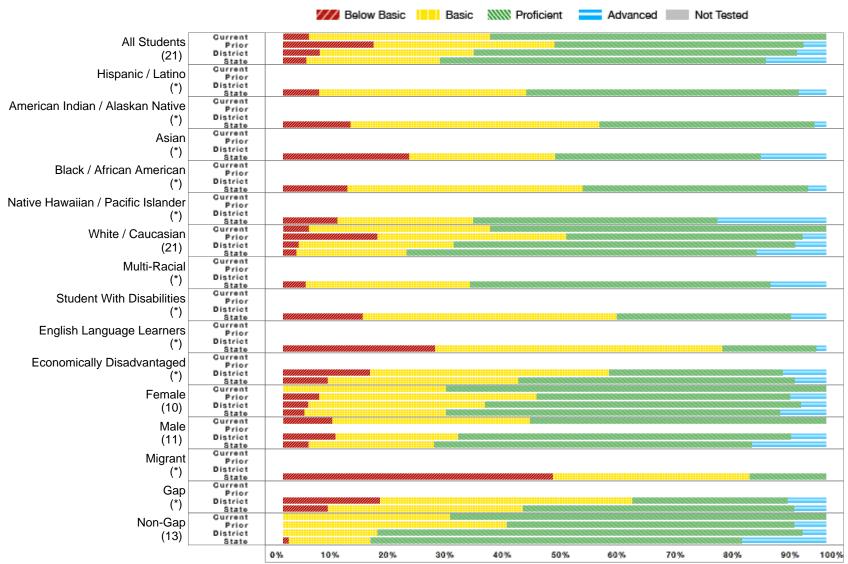

All Assessed: Math Grade 07

<sup>\*</sup> No bar will display at the school or district level if the subgroup does not meet minimum size for reporting purposes.

Report Generated: 7/29/2013 12 of 15

All Assessed: Math Grade 08