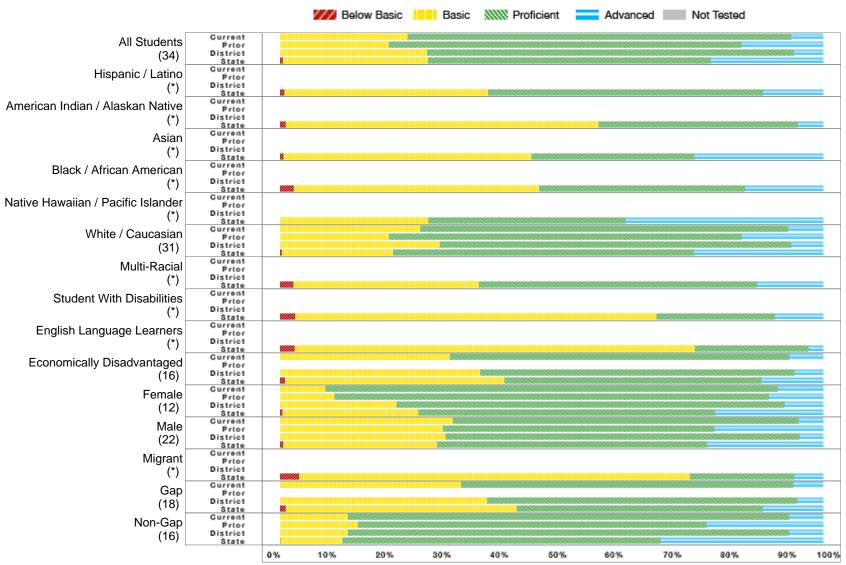

### All Assessed: Reading All Grades

<sup>\*</sup> No bar will display at the school or district level if the subgroup does not meet minimum size for reporting purposes.

Report Generated: 7/29/2013 8 of 15