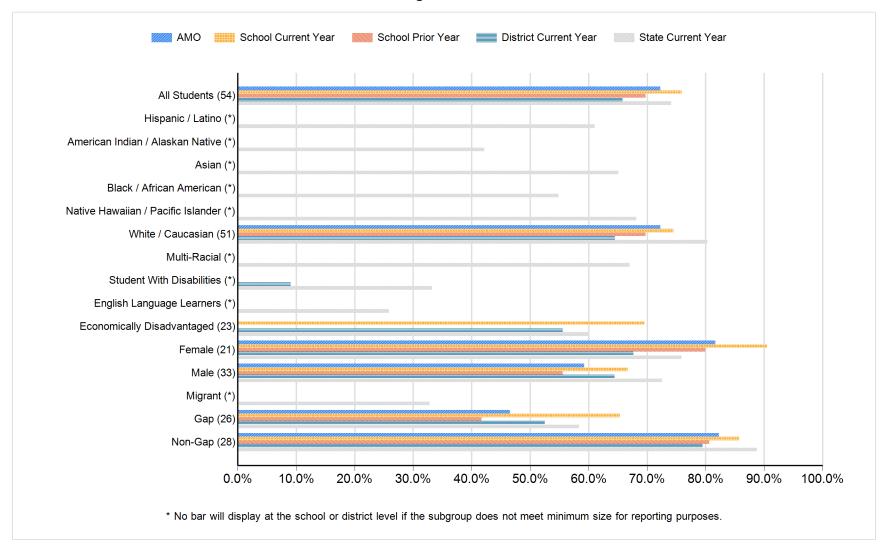

School Classification: Progressing

#### **Performance Indicators**



### Title I Designation: Non Title I

### School Performance Index



Report Generated: 7/29/2013 1 of 15



### **Staffing**



### **Student Population**



Report Generated: 7/29/2013 2 of 15



### Student Achievement: Reading Proficient and Advanced Percentage





### **Student Achievement: Reading Participation Percentage**





# Student Achievement: Math Proficient and Advanced Percentage





### **Student Achievement: Math Participation Percentage**





#### **Attendance**



Report Generated: 7/29/2013 7 of 15



### All Assessed: Reading All Grades



<sup>\*</sup> No bar will display at the school or district level if the subgroup does not meet minimum size for reporting purposes.

Report Generated: 7/29/2013 8 of 15



### All Assessed: Reading Grade 07



<sup>\*</sup> No bar will display at the school or district level if the subgroup does not meet minimum size for reporting purposes.

Report Generated: 7/29/2013 9 of 15

### All Assessed: Reading Grade 08



<sup>\*</sup> No bar will display at the school or district level if the subgroup does not meet minimum size for reporting purposes.

Report Generated: 7/29/2013 10 of 15

#### All Assessed: Math All Grades