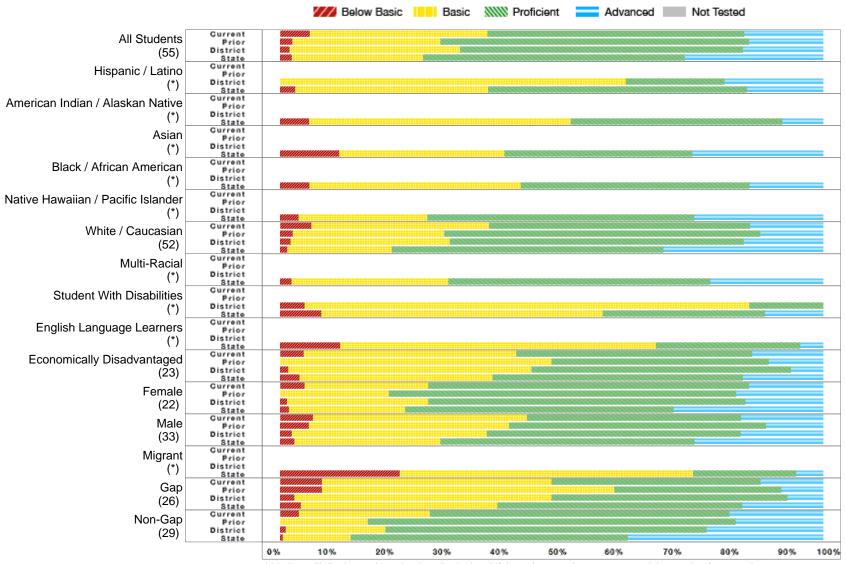

### All Assessed: Reading All Grades

<sup>\*</sup> No bar will display at the school or district level if the subgroup does not meet minimum size for reporting purposes.

Report Generated: 7/29/2013 8 of 15

### All Assessed: Reading Grade 07

<sup>\*</sup> No bar will display at the school or district level if the subgroup does not meet minimum size for reporting purposes.

Report Generated: 7/29/2013 9 of 15

### All Assessed: Reading Grade 08

<sup>\*</sup> No bar will display at the school or district level if the subgroup does not meet minimum size for reporting purposes.

Report Generated: 7/29/2013 10 of 15