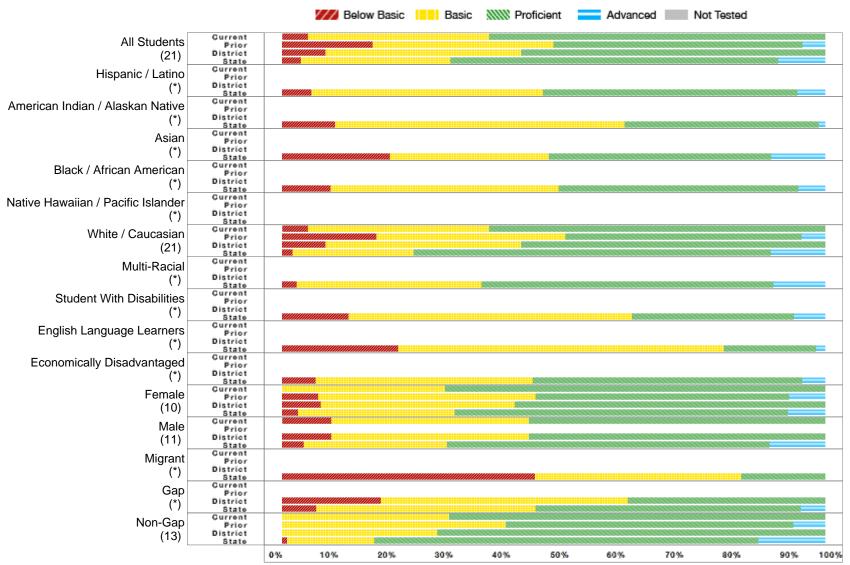

<sup>\*</sup> No bar will display at the school or district level if the subgroup does not meet minimum size for reporting purposes.

Report Generated: 7/29/2013 13 of 15