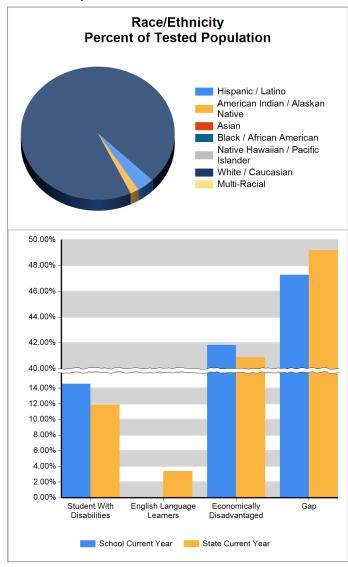

School Classification: Progressing

#### **Performance Indicators**



### Title I Designation: Non Title I

### School Performance Index



Report Generated: 7/29/2013 1 of 15



### **Staffing**



### **Student Population**



Report Generated: 7/29/2013 2 of 15



### Student Achievement: Reading Proficient and Advanced Percentage





### **Student Achievement: Reading Participation Percentage**





# Student Achievement: Math Proficient and Advanced Percentage





### **Student Achievement: Math Participation Percentage**





#### **Attendance**



Report Generated: 7/29/2013 7 of 15



### All Assessed: Reading All Grades



<sup>\*</sup> No bar will display at the school or district level if the subgroup does not meet minimum size for reporting purposes.

Report Generated: 7/29/2013 8 of 15



### All Assessed: Reading Grade 07



<sup>\*</sup> No bar will display at the school or district level if the subgroup does not meet minimum size for reporting purposes.

Report Generated: 7/29/2013 9 of 15

###