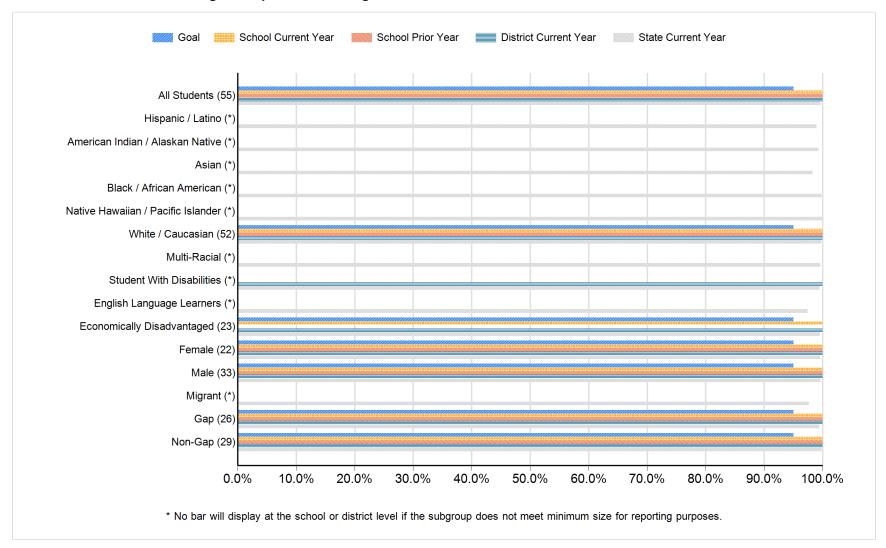

School Classification: Progressing

#### **Performance Indicators**



### Title I Designation: Non Title I

### School Performance Index



Report Generated: 7/29/2013 1 of 15



### **Staffing**



### **Student Population**



Report Generated: 7/29/2013 2 of 15



### Student Achievement: Reading Proficient and Advanced Percentage





### **Student Achievement: Reading Participation Percentage**





# Student Achievement: Math Proficient and Advanced Percentage





### **Student Achievement: Math Participation Percentage**





#### **Attendance**



Report Generated: 7/29/2013 7 of 15



### All Assessed: Reading All Grades



<sup>\*</sup> No bar will display at the school or district level if the subgroup does not meet minimum size for reporting purposes.

Report Generated: 7/29/2013 8 of 15



### All Assessed: Reading Grade 07



<sup>\*</sup> No bar will display at the school or district level if the subgroup does not meet minimum size for reporting purposes.

Report Generated: 7/29/2013 9 of 15

### All Assessed: Reading Grade 08



<sup>\*</sup> No bar will display at the school or district level if the subgroup does not meet minimum size for reporting purposes.

Report G