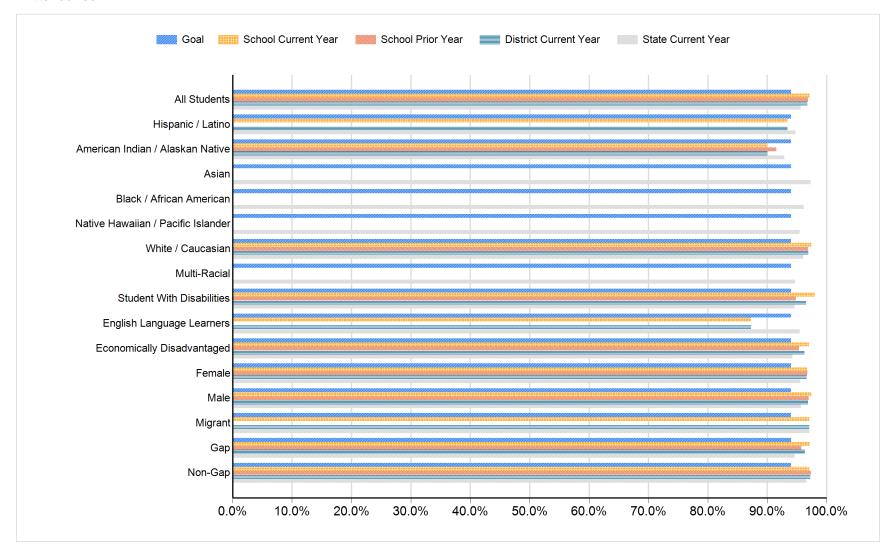

School Classification: Progressing

#### **Performance Indicators**



### Title I Designation: Non Title I

### School Performance Index



Report Generated: 7/29/2013 1 of 15



### **Staffing**



### **Student Population**



Report Generated: 7/29/2013 2 of 15



### Student Achievement: Reading Proficient and Advanced Percentage





### **Student Achievement: Reading Participation Percentage**





# Student Achievement: Math Proficient and Advanced Percentage





### **Student Achievement: Math Participation Percentage**





#### **Attendance**



Report Generated: 7/29/2013 7 of 15



### All Assessed: Reading All Grades



<sup>\*</sup> No bar will display at the school or district level if the subgroup does not meet minimum size for reporting purposes.

Report Generated: 7/29/2013 8 of 15



### All Assessed: Reading Grade 07



<sup>\*</sup> No bar will display at the school or district level if the subgroup does not meet minimum size for reporting purposes.

Report Generated: 7/29/2013 9 of 15

### All Assessed: Reading Grade 08



<sup>\*</sup> No bar will display at the school or district level if the subgroup does not meet minimum size for reporting purposes.

Report Generated: 7/29/2013 10 of 15

#### All Assessed: Math All Grades



<sup>\*</sup> No bar will display at the school or district level if the subgroup does no