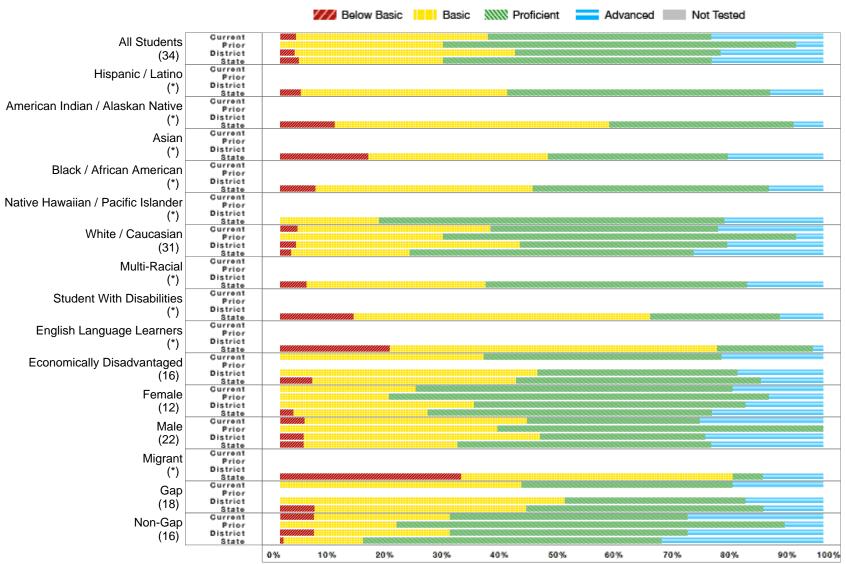

### All Assessed: Reading Grade 07

<sup>\*</sup> No bar will display at the school or district level if the subgroup does not meet minimum size for reporting purposes.

Report Generated: 7/29/2013 9 of 15