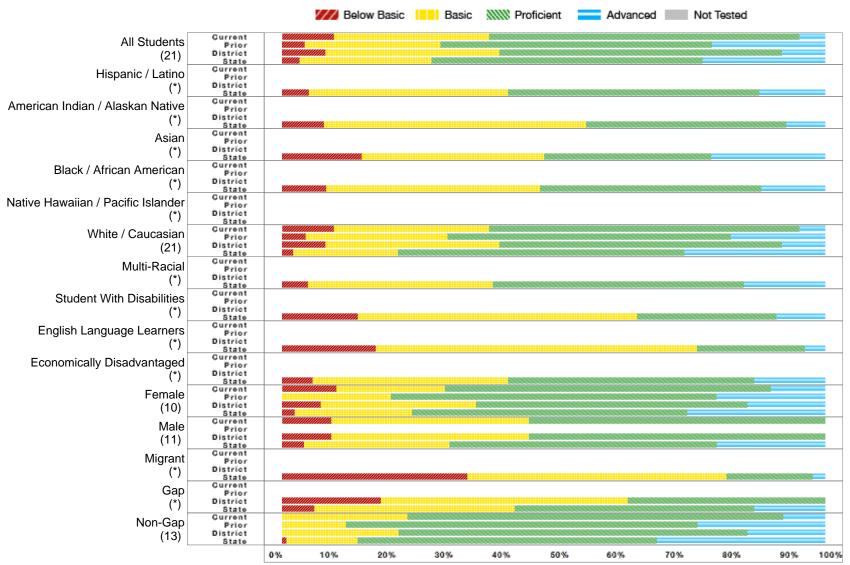

### All Assessed: Reading Grade 08

<sup>\*</sup> No bar will display at the school or district level if the subgroup does not meet minimum size for reporting purposes.

Report Generated: 7/29/2013 10 of 15