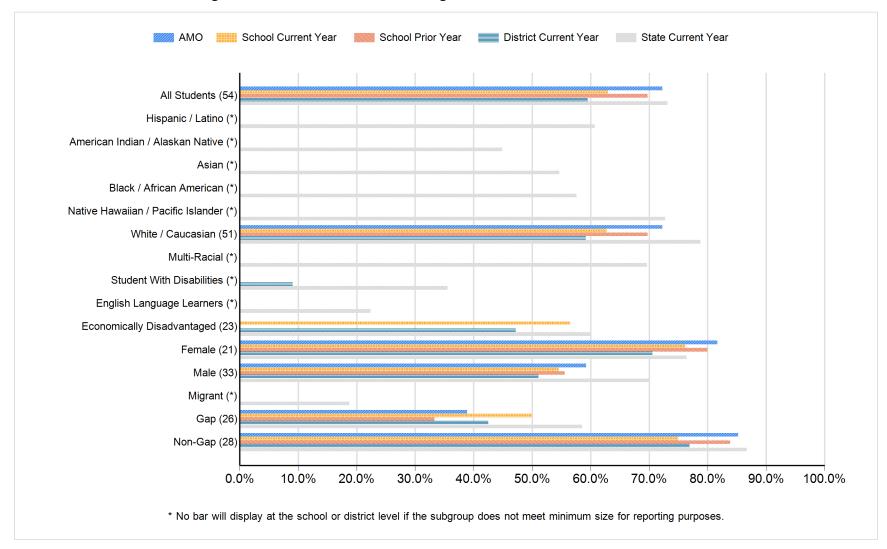

School Classification: Progressing

#### **Performance Indicators**



### Title I Designation: Non Title I

### School Performance Index



Report Generated: 7/29/2013 1 of 15



### **Staffing**



### **Student Population**



Report Generated: 7/29/2013 2 of 15



### Student Achievement: Reading Proficient and Advanced Percentage





### **Student Achievement: Reading Participation Percentage**





# Student Achievement: Math Proficient and Advanced Percentage





### **Student Achievement: Math Participation Percentage**





#### **Attendance**



Report Generated: 7/29/2013 7 of 15



### All Assessed: Reading All Grades



<sup>\*</sup> No bar will display at the school or district level if the subgroup does not meet minimum size for reporting purposes.

Report Generated: 7/29/2013 8 of 15



### All Assessed: Reading Grade 07



<sup>\*</sup> No bar will display at the school or district level if the subgroup does not meet minimum size for reporting purposes.

Report Generated: 7/29/2013 9 of 15

### All Assessed: Reading Grade 08



<sup>\*</sup> No bar will display at the school or district level if the su